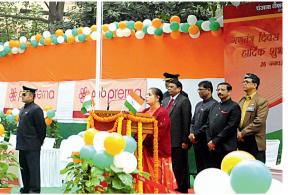

# निगमित सामाजिक उत्तरदायित्व रिपोर्ट 2016-17

श्रीमती उषा अनंतसुब्रमण्यन, पूर्व प्रबंध निदेशक और मुख्य कार्यपालक अधिकारी, ने प्रधान कार्यालय में 68 वें गणतंत्र दिवस के अवसर पर राष्ट्रीय ध्वज फहराया। इस अवसर पर सीएसआर गतिविधियों के अंतर्गत सेंट टेरेसा सोशल वेलफेयर केन्द्र के छात्रों को स्कूल बैग वितरित किए गए। साथ में कार्यपालक निदेशक श्री के.वी.ब्रह्माजी राव, डॉ. आर.एस. संगापूरे और श्री संजीव शरण भी दिखाई दे रहे हैं।

Smt. Usha
Ananthasubramanian, Ex-MD
& CEO hoisted the National
Flag on 68th Republic Day
at Head Office. Under CSR,
school bags distributed to
the students of St. Teresa
Social Welfare Centre.Sh.K.V.
Brahmaji Rao,
Dr. Ram S. Sangapure and
Shri Sanjiv Sharan, Executive
Directors also seen in the
picture.