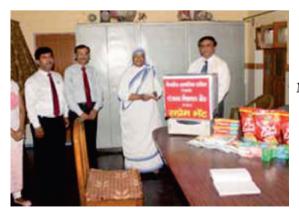

# वर्ष के दौरान सीएसआर गतिविधियों की मुख्य विशेषताएं Highlights of CSR Activities during the year

श्रीमती उषा अनंतसुब्रमण्यन, बैंक की पूर्व प्रबंध निदेशक एवं मुख्य कार्यपालक अधिकारी, राष्ट्रपति भवन में माननीय राष्ट्रपति श्री प्रणब मुखर्जी को कुष्ठरोग उन्मूलन के लिए मदद स्वरूप चेक प्रदान करते हुए। इस अवसर पर कार्यपालक निदेशक श्री के.वी. ब्रह्माजी राव, डॉ. आर.एस. संगापूरे और श्री संजीव शरण भी उपस्थित थे।

Smt.Usha
Ananthasubramanian,
Ex-MD & CEO of the
bank presenting a cheque
to Hon'ble President,
Shri Pranab Mukerjee
at Rashtrpati Bhawan as
a helping hand towards
eradication of leprosy.
Shri K.V.Brahmaji Rao,
Dr.R.S.Sangapure and Shri
Sanjiv Sharan, Executive
Directors were also present.