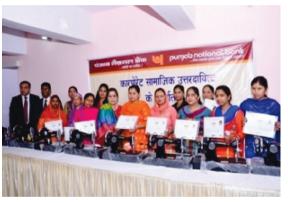

Smt. Usha
Ananthasubramanian,
Ex-MD & CEO of the
Bank planting a sapling
on the foundation stone
laying program of Rural
Self Employment Training
Institute (RSETI) at Maflang,
Meghalaya

पीएनबी के किसान प्रशिक्षण कॉलेज, नीमराना में आयोजित एक समारोह में कम्प्यूटर प्रशिक्षणार्थियों तथा महिला उद्यमियों को शिक्षा किट, खेल वस्तुएं, छात्रवृत्ति चेक तथा प्रशंसा प्रमाणपत्र वितरित करती हुई श्रीमती उषा अनंतसुब्रमण्यन बैंक की पूर्व प्रबंध निदेशक एवं मुख्य कार्यपालक अधिकारी। इस अवसर पर डॉ. राम एस. संगापूरे, कार्यपालक निदेशक, डॉ. राकेश गुप्ता, महाप्रबंधक और श्रीमती कलपना गुप्ता, अंचल प्रबंधक जयपुर भी उपस्थित थे।

Smt.Usha Ananthsubramanian, Ex-MD & CEO of the Bank distributed the Education Kits, Sports items, scholarship cheques and appreciation certificates to the computer trainees and women entrepreneurs at a function held at PNB's Farmers Training College, Neemrana. Dr.Ram S. Sangapure, ED, Dr. Rakesh Gupta,GM and Smt. Kalpana Gupta, ZM Jaipur were also present on the occasion.