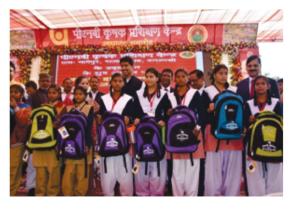

Shri Rajyavardhan Singh Rathore, Hon'ble MoS for Information and Broadcasting, Govt. of India and Smt. Usha Ananthasubramanian, Ex-MD & CEO of the bank, distributing school bags and solar lanterns under Varanasi Circle under Corporate Social Responsibility. Dr. R.S Sangapure, Executive Director also seen in the picture.