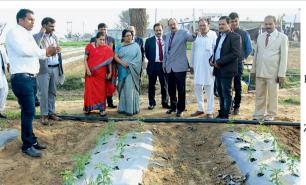

श्रीमती उषा अनंतसुब्रमण्यन, पूर्व प्रबंध निदेशक एवं मुख्य कार्यपालक अधिकारी, जयपुर मंडल की शाखा-करणसार द्वारा वित्तपोषित पोलीग्रीन हाउस का निरीक्षण करते हुए। साथ में श्रीमती कल्पना गुप्ता, अंचल प्रबन्धक जयपुर और श्री धमेंश कुमार रावत, मंडल प्रमुख।

Smt.Usha
Ananthasubramanian,
Ex-MD & CEO inspecting
polygreen house financed by
Branch-Karansar of Jaipur
Circle.Seen in the picture
are Smt.Kalpana Gupta,
Zonal Manager Jaipur & Shri
Dharmesh Kumar Rawat,
Circle Head.