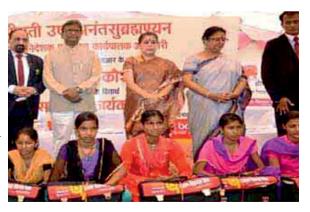

श्रीमती उषा अनंतसुब्रहमण्यन, बैंक की पूर्व प्रबंध निदेशक एवं मुख्य कार्यपालक अधिकारी द्वारा ग्रामीण स्वरोजगार प्रशिषण संस्थान पंचकुला के प्रतिभागियों को प्रमाण पत्र एवं अनुसूचित जाति की 10 महिलाओं को सिलाई मशीनें वितरित की गई। इस अवसर पर चंडीगढ़ अंचल के अंचल प्रबन्धक श्री अशोक दरगन, चंडीगढ़ मण्डल के मण्डल प्रमुख श्री एस के बजाज भी उपस्थित थे।

Smt.Usha
Ananthsubramanian,
Ex-MD & CEO of
the bank distributed
certificates and 10
sewing machines to the
participants of RSETI
Panchkula Shri Ashok
Dargan, Zonal Manager
Chandigarh and Shri.
S.K. Bajaj, Circle Head
Chandigarh were also
present on the occasion