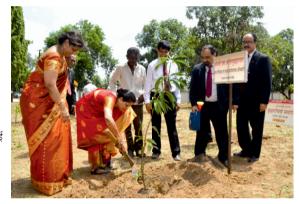

श्रीमती उषा अनंतसुब्रमण्यन, बैंक की पूर्व प्रबंध निदेशक और मुख्य कार्यपालक अधिकारी द्वारा ग्राम-पिल्वई, मेहसाणा (गुजरात) में किसान प्रशिक्षण केंद्र के भवन के शिलान्यास के दौरान वृक्षारोपण किया गया। इस अवसर पर डॉ. राकेश गुप्ता, तत्कालीन महाप्रबंधक प्र.का.पीएसएलबी भी चित्र में दिखाई दे रहे हैं।

Tree Plantation during
Foundation Stone Laying
Program of Farmer Training
Centre at Village-Pillvai,
Mehsana (Gujarat) by Smt.Usha
Ananthasubramanian, Ex-MD
& CEO of the Bank. Dr Raklesh
Gupta, then General Manager
HO PSLB also seen in picture.