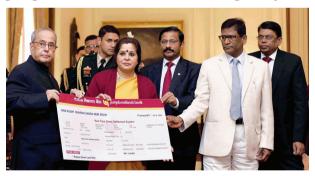

# वर्ष के दौरान सीएसआर गतिविधियों की मुख्य विशेषताएं Highlights of CSR Activities during the year

श्रीमती उषा अनंतसुब्रमण्यन, बैंक की पूर्व प्रबंध निदेशक एवं मुख्य कार्यपालक अधिकारी, राष्ट्रपति भवन में माननीय राष्ट्रपति श्री प्रणब मुखर्जी को कुष्ठरोग उन्मूलन के लिए मदद स्वरूप चेक प्रदान करते हुए। इस अवसर पर कार्यपालक निदेशक श्री के.वी. ब्रह्माजी राव, डॉ. आर.एस. संगापूरे और श्री संजीव शरण भी उपस्थित थे।

Smt.Usha
Ananthasubramanian,
Ex-MD & CEO of the
bank presenting a cheque
to Hon'ble President,
Shri Pranab Mukerjee
at Rashtrpati Bhawan as
a helping hand towards
eradication of leprosy.
Shri K.V.Brahmaji Rao,
Dr.R.S.Sangapure and Shri
Sanjiv Sharan, Executive
Directors were also present.