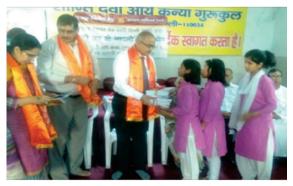

श्री एस.डी. श्रीवास्तव मंडल प्रमुख, उत्तर दिल्ली मंडल पीएनबी लाडली योजना के अंतर्गत शांतिदेवी आर्य कन्या गुरुकुल के छात्रों को अध्ययन सामग्री का वितरण करते हुए श्री डी के गुप्ता, मुख्य प्रबंधक और श्रीमती इकबाल कौर, प्रभारी शाखा: शकूरबस्ती भी चित्र में दिखाई दे रहे हैं।

Circle Head, CO North Delhi Sh. S.D. Srivastav distributing study material to students of Shanti Devi Arya Kanya Gurukul under "PNB Ladli" scheme. Sh. D K Gupta, Chief Manager and Smt. Iqbal Kaur, Incumbent Incharge BO: Shakurbasti are also seen in the picture.