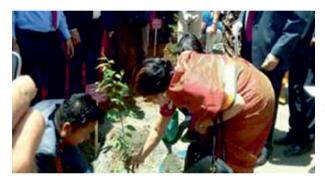

Apart from the above, the Bank has undertaken tree plantation drives, taken various steps for conservation of energy and encouragement of usage of solar energy as part of its initiatives to protect and enrich the environment.

#### 2.5 Green Initiatives

We have implemented some quick win "Green practices" to conserve resources like electricity, water, paper, etc. We are making efforts for rainwater harvesting in existing buildings and encourage environment friendly new constructions. We are promoting wind energy and popularizing solar energy usage in rural areas. 614 saplings were planted in 32 Tree Plantation Camps organized during the year.