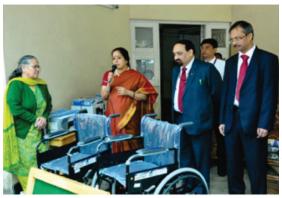

श्रीमती उषा अनंतसुब्रहमण्यन, बैंक की पूर्व प्रबंध निदेशक और मुख्य कार्यपालक अधिकारी ने कॉरपोरेट सामाजिक दायित्व के अंतर्गत मानसिक रूप से विकलांग बच्चों के संस्थान द्वार जिंगिकिरमैन, लिटूमुखराह, शिलाँग को व्हील चेयर एवं टेबल्स आदि वितरित किए। इस अवसर पर डॉ. राकेश गुप्ता, महाप्रबंधक एवं श्री एस के दास, मंडल प्रमुख नार्थ ईस्ट भी चित्र में दिखाई दे रहे हैं।

Smt. Usha
Ananthasubramanian,
Ex-MD & CEO of the
bank distributed Wheel
Chairs, Tables etc. at Dwar
Jingkyrmen, Laitumukhrah,
Shillong - a school for
mentally challenged
under Corporate Social
Responsibility . Also seen in
the picture are Dr. Rakesh
Gupta ,General Manager
and Shri S.K. Dash , Circle
Head, North East.