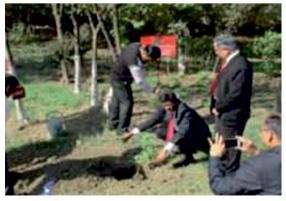

डॉ. आर. एस. संगापूरे, कार्यपालक निदेशक किसान प्रशिक्षण केंद्र (एफटोसी), विदिशा (एमपी) में पौधारोपण करते हुए।

Dr.R.S. Sangapure, Executive Director planting a sapling at Farmers Training Centre (FTC), Vidisha (MP)