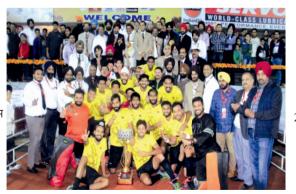

जालंधर (पंजाब) में 33वें सुरजीत हॉकी टूर्नामेंट, 2016 की विजेता सीनियर हॉकी टीम

Senior Hockey Team on winning 33rd Surjeet Hockey Tournament, 2016 at Jalandhar(Punjab)