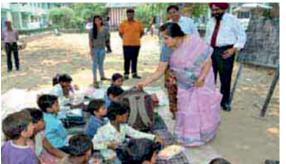

# निगमित सामाजिक उत्तरदायित्व रिपोर्ट 2016-17

श्रीमती उषा अनंतसुब्रमण्यन, पूर्व प्रबंध निदेशक और मुख्य कार्यपालक अधिकारी, ने प्रधान कार्यालय में 68 वें गणतंत्र दिवस के अवसर पर राष्ट्रीय ध्वज फहराया। इस अवसर पर सीएसआर गतिविधियों के अंतर्गत सेंट टेरेसा सोशल वेलफेयर केन्द्र के छात्रों को स्कूल बैग वितरित किए गए। साथ में कार्यपालक निदेशक श्री के.वी.ब्रह्माजी राव, डॉ. आर.एस. संगापूरे और श्री संजीव शरण भी दिखाई दे रहे हैं।

Smt. Usha
Ananthasubramanian, Ex-MD
& CEO hoisted the National
Flag on 68th Republic Day
at Head Office. Under CSR,
school bags distributed to
the students of St. Teresa
Social Welfare Centre.Sh.K.V.
Brahmaji Rao,
Dr. Ram S. Sangapure and
Shri Sanjiv Sharan, Executive
Directors also seen in the
picture.