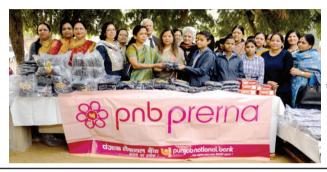

पीएनबी प्रेरणा की उपाध्यक्ष श्रीमती श्रीलक्ष्मी के तथा श्रीमती रिशका संगापूरे प्रकाशदीप विद्यालय, फरीदाबाद के जरूरतमंद छात्रों को शीतकालीन यूनिफार्म का वितरण करते हुए

Smt. Srilakshmi K and Smt. Rashika Sangapure, Vice Presidents of PNB Prerna distributing winter uniforms to needy students of Prakshdeep School, Faridabad.